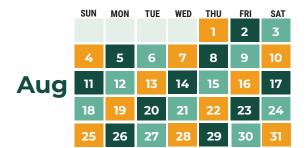

## Yard watering calendar

2024

## Only water every three days.

Use the last two digits of your house number to determine your days to water.

Our water saving programs count on you.

Use calendar only as a guide. Lawns need one-inch of water weekly, including rainfall. One broken sprinkler head can waste 25,000 gallons in six months. Sweep sidewalks and patios with a broom instead of using a hose.