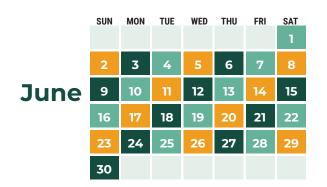

## Yard watering calendar

2024

## Only water every three days.

Use the last two digits of your house number to determine your days to water.

Our water saving programs count on you.

Use calendar only as a guide. Lawns need one-inch of water weekly, including rainfall. One broken sprinkler head can waste 25,000 gallons in six months. Sweep sidewalks and patios with a broom instead of using a hose.